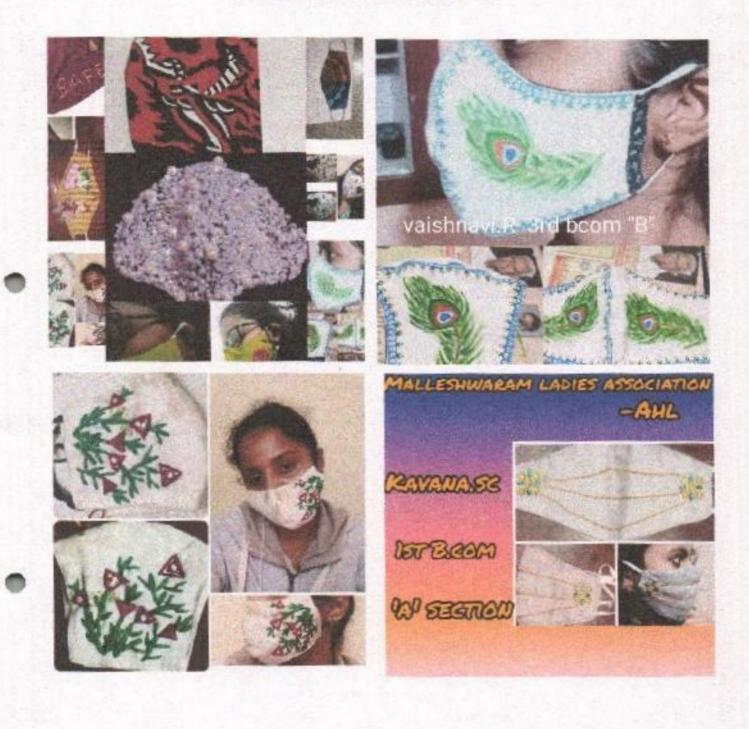

|
| Resource<br>Person/Judges/Chief Guest<br>&<br>Details of the Resource<br>Person | Ms. Neeharika                                                                                                                                                                                                                                                                      |
| Others Details                                                                  | Mask Designing Competition was conducted by<br>Cultural Forum on 15 <sup>th</sup> October 2020 via online<br>platform Google meet as a part of 'World Students Day<br>Celebration'. 26 students had participated in the event.<br>Ms. Necharika was the judge for the competition. |



## PHOTOS OF THE PROGRAM



MALLESWARAM LACKS ASSOCIATION ACADEMY OF HID ER LEARMING 14th Cross, Malleswaram, Bengalore - 560 008.



Registration Form Name of the Forum : 'Samskruti' Cultural Form

Name of the Activity : Mask Desiging

Date : 15/10/2020

| S.No | Name of the Student | Class        |  |
|------|---------------------|--------------|--|
| 1    | Aishwarya Shivkumar | III B.Com B  |  |
| 2    | Darshini U          | II B.Com A   |  |
| 3    | Sheershika          | II B.Com B   |  |
| 4    | Gagana              | II B.Com B   |  |
| 5    | Sowmya D            |              |  |
| 6    | Vibha Nagendra      | II B.Com B   |  |
| 7    | Kavnan S C          | 1 B-Com A    |  |
| 8    | Anne Sharon         | I B.Com A    |  |
| 9    | Shwetha K           | I B.COM A    |  |
| 10   | Lekitha S mehta     |