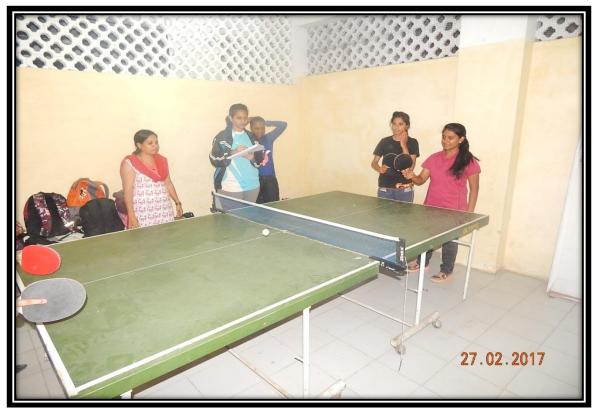

### ACADEMIC YEAR 2020-21

|                                | INTERCLASS INDOOR GAME                                                                                                                                         |               |
|--------------------------------|----------------------------------------------------------------------------------------------------------------------------------------------------------------|---------------|
| Name of the Activity/Program   | Table Tennis (Singles) girls and boys         Kreedaranga Sports Forum         17 <sup>th</sup> and 18 <sup>th</sup> February 2021         Sports Room, MLAAHL |               |
| Forum                          |                                                                                                                                                                |               |
| Date                           |                                                                                                                                                                |               |
| Venue                          |                                                                                                                                                                |               |
| Number of participants         | Teacher: 1                                                                                                                                                     | Students: 31  |
| Organized in association with  |                                                                                                                                                                |               |
| <b>Resource Person</b>         |                                                                                                                                                                |               |
| Details of the Resource Person |                                                                                                                                                                |               |
|                                | competition for girls and<br>2021 at 3.00 PM in sports<br>boys were participated in<br>Following were the wint                                                 | ners of girls |
| Others Details                 | I Place Rishika Choudary (II B.Com) B<br>II Place Gouthami B M (II B. Com) B<br>III Place Pavithra M (I M. Com                                                 |               |
|                                | Following were the winners of boys<br>I Place Ajay A P (III B Com) A<br>II Place Abhinash Sahni R (III B Com) A<br>III Place Kumar Teggi (III B. Com) A        |               |