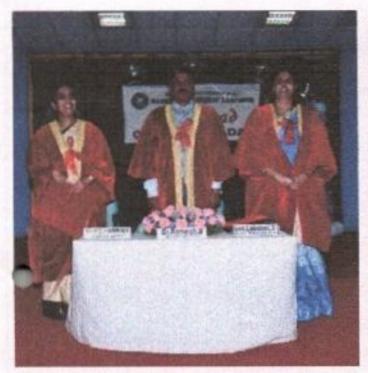

### ANNUAL ATHLETIC MEET

2020-21

**Chief Guest** 

Smt.Lakshmi V

Hon Secretary Malleswaram Ladies' Association

DATE: 22.09.2021 TIME: 8:00 am to 2:00 pm VENUE: Nadaprabhu Kempegowda Stadium 2nd Main Road, Milk Colony, Subramanyanagar Rajaji Nagar, Bengaluru-560055

#### ACADEMIC YEAR2020-21

| Name of the<br>Activity/Program   | Annual Athletic Meet 2020-2021<br>Sports                                                                                                                                                                                                                                                                                                                                                                                                                                                                                                                                                                                                                                                                                                                              |                     |
|-----------------------------------|-----------------------------------------------------------------------------------------------------------------------------------------------------------------------------------------------------------------------------------------------------------------------------------------------------------------------------------------------------------------------------------------------------------------------------------------------------------------------------------------------------------------------------------------------------------------------------------------------------------------------------------------------------------------------------------------------------------------------------------------------------------------------|---------------------|
| Forum                             |                                                                                                                                                                                                                                                                                                                                                                                                                                                                                                                                                                                                                                                                                                                                                                       |                     |
| Date                              |                                                                                                                                                                                                                                                                                                                                                                                                                                                                                                                                                                                                                                                                                                                                                                       | 22nd September 2021 |
| Venue                             | Nadaprabhu Kempegowda Ground.                                                                                                                                                                                                                                                                                                                                                                                                                                                                                                                                                                                                                                                                                                                                         |                     |
| Number of participants            | Teacher: 20                                                                                                                                                                                                                                                                                                                                                                                                                                                                                                                                                                                                                                                                                                                                                           | Students: 350       |
| Organized in association<br>with  |                                                                                                                                                                                                                                                                                                                                                                                                                                                                                                                                                                                                                                                                                                                                                                       |                     |
| Resource Person                   | Smt. Lakshmi .V<br>Hon. Secretary<br>Malleswaram Ladies' Association                                                                                                                                                                                                                                                                                                                                                                                                                                                                                                                                                                                                                                                                                                  |                     |
| Details of the Resource<br>Person |                                                                                                                                                                                                                                                                                                                                                                                                                                                                                                                                                                                                                                                                                                                                                                       |                     |
| Others Details                    | <ul> <li>Sports is one of the co-curricular programs that offer an extensive opportunity to all the students and staff. to have fun, learn new sports, enhance social interaction and tests one's physical capability. The competitions also offer a break from the daily routine tasks and recreate energy and sprit in them. The Department of Physical Education of Malleswaram Ladies' Association Academy of Higher Learning conducted Annual Athletic Meet. The following events were conducted to students:</li> <li>Shot Put,</li> <li>discus throw</li> <li>Javelin throw</li> <li>long jump</li> <li>Track events; 1200 meters -800 meters - 400 meters - 200 meters and 100 meters track race and relay were conducted for both boys and girls.</li> </ul> |                     |
|                                   |                                                                                                                                                                                                                                                                                                                                                                                                                                                                                                                                                                                                                                                                                                                                                                       |                     |