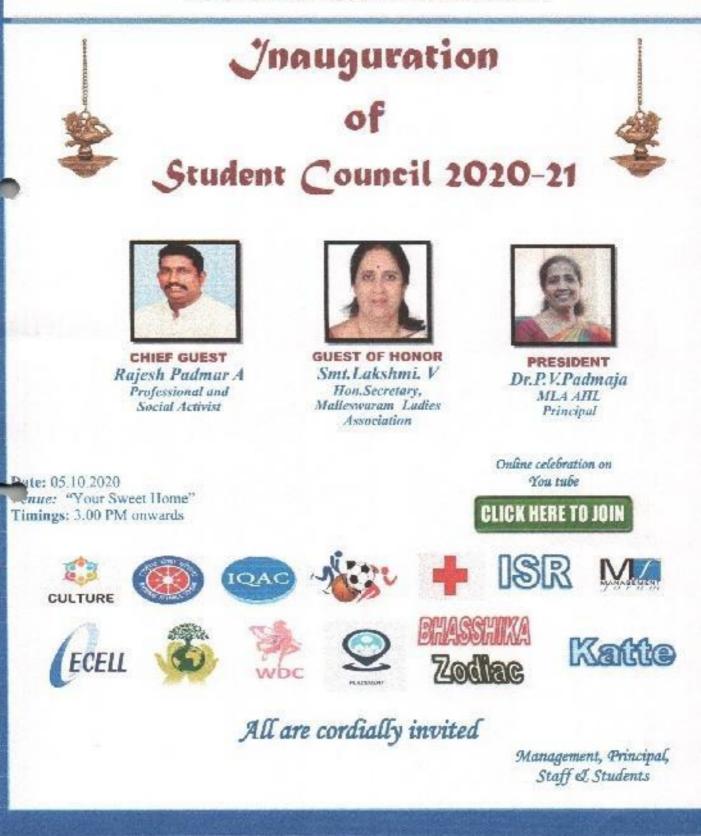

#### ACADEMIC YEAR 2020-21

| Name of the<br>Activity/Program | Sports Council Election Report 2020-21                                                                                                                                                                                                                                                                                                                                                                                                                                      |               |
|---------------------------------|-----------------------------------------------------------------------------------------------------------------------------------------------------------------------------------------------------------------------------------------------------------------------------------------------------------------------------------------------------------------------------------------------------------------------------------------------------------------------------|---------------|
| Forum                           | Kreedaranga Sports Forum                                                                                                                                                                                                                                                                                                                                                                                                                                                    |               |
| Date                            | 1 <sup>st</sup> October 2020                                                                                                                                                                                                                                                                                                                                                                                                                                                |               |
| Venue                           | Online Google Forms                                                                                                                                                                                                                                                                                                                                                                                                                                                         |               |
| Number of participants          | Teacher: 2                                                                                                                                                                                                                                                                                                                                                                                                                                                                  | Students: 167 |
| Organized in association with   |                                                                                                                                                                                                                                                                                                                                                                                                                                                                             |               |
| Resource Person                 |                                                                                                                                                                                                                                                                                                                                                                                                                                                                             |               |
| Details of the Resource Person  |                                                                                                                                                                                                                                                                                                                                                                                                                                                                             |               |
| Others Details                  | To constitute Sports Students' Council 2020-21 of the institution, election was conducted online through Google forms on 1st October 2020. Ms.Sharada K Physical Education Director and Ms.Rachana B T, Dept of Commerce and Management Sports forum Kreedaranga were given incharge to conduct the elections. 167 Sports UG students casted their votes through Google forms individually from their homes. Results were announced online. The list of contestants for the |               |

position of Sports Secretary and Sports Joint Secretary are as follows:

| Sports Secretary: | Shravani Reddy E III B B A  |
|-------------------|-----------------------------|
| -                 | Chandan III B.Com (A)       |
|                   | Pavan Kumar N III B.Com (A) |

Sports Joint Secretary: Ujala II B.Com (B) Rakshitha M II B Com (A) Aryan Smanth II B.Com (B)

Results were announced immediately and the winners were:

| Post                   | Student Name  | Class           |
|------------------------|---------------|-----------------|
| George George          |               | III B.Com       |
| Sports Secretary       | Pavan Kumar N | (A)             |
| Sports Joint Secretary | Ujala         | II B.Com<br>(B) |