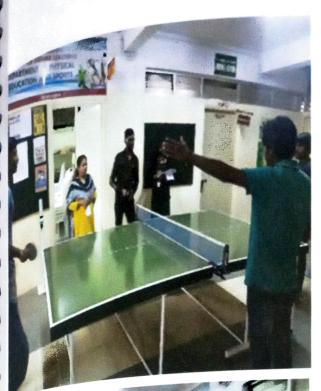

### ACADEMIC YEAR 2020-21

|                                | INTERCLASS INDOOR GAME                                                                                                                                         |               |
|--------------------------------|----------------------------------------------------------------------------------------------------------------------------------------------------------------|---------------|
| Name of the Activity/Program   | Table Tennis (Singles) girls and boys         Kreedaranga Sports Forum         17 <sup>th</sup> and 18 <sup>th</sup> February 2021         Sports Room, MLAAHL |               |
| Forum                          |                                                                                                                                                                |               |
| Date                           |                                                                                                                                                                |               |
| Venue                          |                                                                                                                                                                |               |
| Number of participants         | Teacher: 1                                                                                                                                                     | Students: 31  |
| Organized in association with  |                                                                                                                                                                |               |
| <b>Resource Person</b>         |                                                                                                                                                                |               |
| Details of the Resource Person |                                                                                                                                                                |               |
|                                | competition for girls and<br>2021 at 3.00 PM in sports<br>boys were participated in<br>Following were the wint                                                 | ners of girls |
| Others Details                 | I Place Rishika Choudary (II B.Com) B<br>II Place Gouthami B M (II B. Com) B<br>III Place Pavithra M (I M. Com                                                 |               |
|                                | Following were the winners of boys<br>I Place Ajay A P (III B Com) A<br>II Place Abhinash Sahni R (III B Com) A<br>III Place Kumar Teggi (III B. Com) A        |               |