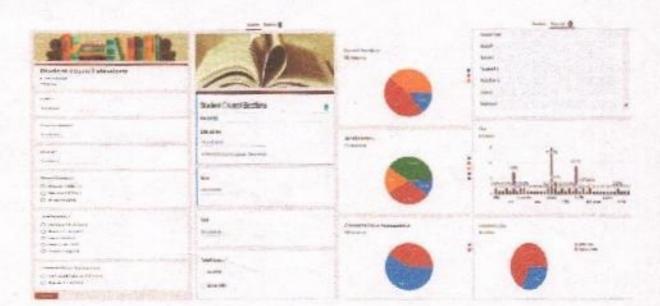

### ACADEMIC YEAR 2019-20

|                                | the second s                                                                                                                                                                                                                                                                                                                                                                                                     |                                  |
|--------------------------------|--------------------------------------------------------------------------------------------------------------------------------------------------------------------------------------------------------------------------------------------------------------------------------------------------------------------------------------------------------------------------------------------------------------------------------------------------------------------------------------------------------------------|----------------------------------|
| Name of the Activity/Program   | Student Council Elections                                                                                                                                                                                                                                                                                                                                                                                                                                                                                          |                                  |
| Forum                          | Cultural Forum                                                                                                                                                                                                                                                                                                                                                                                                                                                                                                     |                                  |
| Date                           | 30/09/2020                                                                                                                                                                                                                                                                                                                                                                                                                                                                                                         |                                  |
| Venuc                          | ONLINE                                                                                                                                                                                                                                                                                                                                                                                                                                                                                                             |                                  |
| Number of participants         | 67                                                                                                                                                                                                                                                                                                                                                                                                                                                                                                                 | All the B Com BBA UG<br>Students |
| Organized in association with  | -                                                                                                                                                                                                                                                                                                                                                                                                                                                                                                                  |                                  |
| Resource Person/Judges         | -                                                                                                                                                                                                                                                                                                                                                                                                                                                                                                                  |                                  |
| Details of the Resource Person |                                                                                                                                                                                                                                                                                                                                                                                                                                                                                                                    |                                  |
| Other Details                  | To constitute Student Council 2020-2021 of the institution<br>elections were held on September 30 <sup>th</sup> , 2020.Elections were<br>conducted online through Google Forms. Cultural forum was<br>given incharge to conduct the elections. All the UG student<br>casted their votes through Google Forms individually from<br>their home. Separate links were created for B Com and BB,<br>students were 49 students had enrolled their names for<br>elections and results were announced the same day online. |                                  |

List of students who had enrolled their names for Student council elections for different posts

| SLNo | Name          | Class      | Post            |
|------|---------------|------------|-----------------|
| 1    | Syed Muthahar | II BBA     | Joint Secretary |
| 2    | Saran V       | Il B Com B | Joint Sccretary |
| 3    | Swathi V K    | LI B Com A | Joint Secretary |
| 4    | Keerthana T D | II B Com A | Joint Secretary |
| 5    | Vinaya K      | II B Com B | Joint Secretary |
| 6    | Ajay P        | II B Com B | Joint Secretary |

| SLNo | Name                    | Class       | Post                            |
|------|-------------------------|-------------|---------------------------------|
| 1    | Bharguvi S              | III B Com B | Commerce Forum Representative   |
| 2    | Meena                   | III BBA     | Management Forum Representative |
| 3    | Aishwarya<br>Shiyakumar | III B Com A | Commerce Forum Representative   |

| SLNo | Name               | Class       | Post                  |
|------|--------------------|-------------|-----------------------|
| 1    | Gowthami Singh     | III B Com B | Sports Representative |
| 2    | Vamshi Krishna     | I B Com B   | Sports Representative |
| 3    | Komala             | 1 B Com B   | Sports Representative |
| 4    | Haripriya M        | I B Com B   | Sports Representative |
| 5    | Jennifer Velangani | 1 B Com B   | Sports Representative |
| 6    | Roopashree         | TB Com B    | Sports Representative |
| 7    | Abdul Satar        | II B Com B  | Sports Representative |
| 8    | Ananya T           | I B Com A   | Sports Representative |
| 9    | Chaithra Shree K   | IB Com A    | Sports Representative |
| 10   | Kavitha L          | 1 B Com A   | Sports Representative |
| 11   | Vibha Nagendra     | II B Com A  | Sports Representative |
| 12   | Dhannlakshmi       | III B Com B | Sports Representative |
| 13   | Spurthi J          | III BBA     | Sports Representative |
| 14   | Rakshit            | 1 BBA       | Sports Representative |
| 15   | Kanchan            | II BBA      | Sports Representative |
| 16   | Vasantha           | III B Com A | Sports Representative |

PRINCIPAL MALLESWORAM LADIES ASSOCIATION ACADENT OF NUMBER LEARNING 14th Gross Malleswaram, Finnoalore - 540 003

| SLNo | Name               | Class       | Post                 |
|------|--------------------|-------------|----------------------|
| 1    | Tanushree K B      | I B Com B   | Class Representative |
| 2    | Sushma C           | II BBA      | Class Representative |
| 3    | Kokila S           | I B Com B   | Class Representative |
| 4    | Kanchan            | I B Com B   | Class Representative |
| 5    | Lakshmi K B        | III B Com B | Class Representative |
| 6    | Thejaswini M       | 1 B Com B   | Class Representative |
| 7    | Rachana R Nadiger  | I B Com B   | Class Representative |
| 8    | Lckithaa. S Mehtha | IB Com B    | Class Representative |
| 9    | Sonu Kumari        | 1 B Com B   | Class Representative |
| 10   | Divya M            | I B Com A   | Class Representative |
| 11   | Kavana S C         | IB Com A    | Class Representative |
| 12   | Sumbhi             | 1 B Com A   | Class Representative |
| 13   | Thrisha M          | I B Com A   | Class Representative |
| 14   | Vijayalakshmi R    | II BBA      | Class Representative |
| 15   | Keerthi Jagadale   | 11 B Com A  | Class Representative |
| 16   | Bhavya             | III BBA     | Class Representative |
| 17   | Kavya              | IBBA        | Class Representative |
| 18   | Meghana G          | III B Com A | Class Representative |
| 19   | Charulatha P       | II B Com B  | Class Representative |