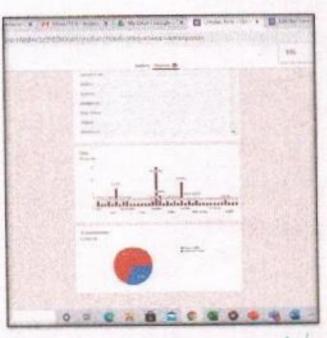

#### ACADEMIC YEAR 2020-21

| Name of the<br>Activity/Program | Sports Council Election Report 2020-21                                                                                                                                                                                                                                                                                                                                                                                                                                      |               |
|---------------------------------|-----------------------------------------------------------------------------------------------------------------------------------------------------------------------------------------------------------------------------------------------------------------------------------------------------------------------------------------------------------------------------------------------------------------------------------------------------------------------------|---------------|
| Forum                           | Kreedaranga Sports Forum                                                                                                                                                                                                                                                                                                                                                                                                                                                    |               |
| Date                            | 1 <sup>st</sup> October 2020                                                                                                                                                                                                                                                                                                                                                                                                                                                |               |
| Venue                           | Online Google Forms                                                                                                                                                                                                                                                                                                                                                                                                                                                         |               |
| Number of participants          | Teacher: 2                                                                                                                                                                                                                                                                                                                                                                                                                                                                  | Students: 167 |
| Organized in association with   |                                                                                                                                                                                                                                                                                                                                                                                                                                                                             |               |
| Resource Person                 |                                                                                                                                                                                                                                                                                                                                                                                                                                                                             |               |
| Details of the Resource Person  |                                                                                                                                                                                                                                                                                                                                                                                                                                                                             |               |
| Others Details                  | To constitute Sports Students' Council 2020-21 of the institution, election was conducted online through Google forms on 1st October 2020. Ms.Sharada K Physical Education Director and Ms.Rachana B T, Dept of Commerce and Management Sports forum Kreedaranga were given incharge to conduct the elections. 167 Sports UG students casted their votes through Google forms individually from their homes. Results were announced online. The list of contestants for the |               |

position of Sports Secretary and Sports Joint Secretary are as follows:

| Sports Secretary: | Shravani Reddy E III B B A  |
|-------------------|-----------------------------|
| -                 | Chandan III B.Com (A)       |
|                   | Pavan Kumar N III B.Com (A) |

Sports Joint Secretary: Ujala II B.Com (B) Rakshitha M II B Com (A) Aryan Smanth II B.Com (B)

Results were announced immediately and the winners were:

| Post                   | Student Name  | Class           |
|------------------------|---------------|-----------------|
| George George          |               | III B.Com       |
| Sports Secretary       | Pavan Kumar N | (A)             |
| Sports Joint Secretary | Ujala         | II B.Com<br>(B) |