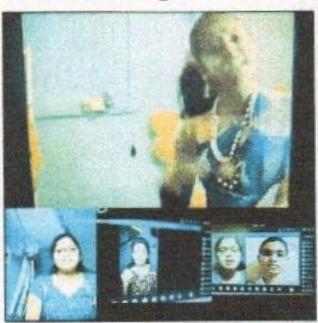

#### ACADEMIC YEAR 2020-21

| Name of the<br>Activity/Program | Sports Council Election Report 2020-21                                                                                                                                                                                                                                                                                                                                                                                                                                      |               |
|---------------------------------|-----------------------------------------------------------------------------------------------------------------------------------------------------------------------------------------------------------------------------------------------------------------------------------------------------------------------------------------------------------------------------------------------------------------------------------------------------------------------------|---------------|
| Forum                           | Kreedaranga Sports Forum                                                                                                                                                                                                                                                                                                                                                                                                                                                    |               |
| Date                            | 1 <sup>st</sup> October 2020                                                                                                                                                                                                                                                                                                                                                                                                                                                |               |
| Venue                           | Online Google Forms                                                                                                                                                                                                                                                                                                                                                                                                                                                         |               |
| Number of participants          | Teacher: 2                                                                                                                                                                                                                                                                                                                                                                                                                                                                  | Students: 167 |
| Organized in association with   |                                                                                                                                                                                                                                                                                                                                                                                                                                                                             |               |
| Resource Person                 |                                                                                                                                                                                                                                                                                                                                                                                                                                                                             |               |
| Details of the Resource Person  |                                                                                                                                                                                                                                                                                                                                                                                                                                                                             |               |
| Others Details                  | To constitute Sports Students' Council 2020-21 of the institution, election was conducted online through Google forms on 1st October 2020. Ms.Sharada K Physical Education Director and Ms.Rachana B T, Dept of Commerce and Management Sports forum Kreedaranga were given incharge to conduct the elections. 167 Sports UG students casted their votes through Google forms individually from their homes. Results were announced online. The list of contestants for the |               |