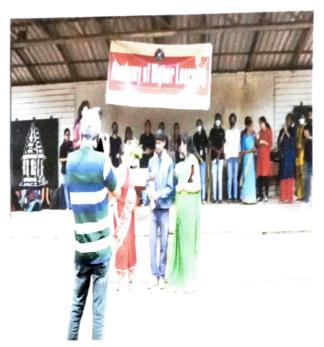

### ANNUAL ATHLETIC MEET

2020-21

**Chief Guest** 

Smt.Lakshmi V

Hon Secretary Malleswaram Ladies' Association

DATE: 22.09.2021 TIME: 8:00 am to 2:00 pm VENUE: Nadaprabhu Kempegowda Stadium 2nd Main Road, Milk Colony, Subramanyanagar Rajaji Nagar, Bengaluru-560055

#### ACADEMIC YEAR2020-21

| Name of the<br>Activity/Program   | Annual Athletic Meet 2020-2021<br>Sports                                                                                                                                                                                                                                                                                                                                                                                                                                                                                                                                                                                                                                                                                                                              |                     |
|-----------------------------------|-----------------------------------------------------------------------------------------------------------------------------------------------------------------------------------------------------------------------------------------------------------------------------------------------------------------------------------------------------------------------------------------------------------------------------------------------------------------------------------------------------------------------------------------------------------------------------------------------------------------------------------------------------------------------------------------------------------------------------------------------------------------------|---------------------|
| Forum                             |                                                                                                                                                                                                                                                                                                                                                                                                                                                                                                                                                                                                                                                                                                                                                                       |                     |
| Date                              |                                                                                                                                                                                                                                                                                                                                                                                                                                                                                                                                                                                                                                                                                                                                                                       | 22nd September 2021 |
| Venue                             | Nadaprabhu Kempegowda Ground.                                                                                                                                                                                                                                                                                                                                                                                                                                                                                                                                                                                                                                                                                                                                         |                     |
| Number of participants            | Teacher: 20                                                                                                                                                                                                                                                                                                                                                                                                                                                                                                                                                                                                                                                                                                                                                           | Students: 350       |
| Organized in association<br>with  |                                                                                                                                                                                                                                                                                                                                                                                                                                                                                                                                                                                                                                                                                                                                                                       |                     |
| Resource Person                   | Smt. Lakshmi .V<br>Hon. Secretary<br>Malleswaram Ladies' Association                                                                                                                                                                                                                                                                                                                                                                                                                                                                                                                                                                                                                                                                                                  |                     |
| Details of the Resource<br>Person |                                                                                                                                                                                                                                                                                                                                                                                                                                                                                                                                                                                                                                                                                                                                                                       |                     |
| Others Details                    | <ul> <li>Sports is one of the co-curricular programs that offer an extensive opportunity to all the students and staff. to have fun, learn new sports, enhance social interaction and tests one's physical capability. The competitions also offer a break from the daily routine tasks and recreate energy and sprit in them. The Department of Physical Education of Malleswaram Ladies' Association Academy of Higher Learning conducted Annual Athletic Meet. The following events were conducted to students:</li> <li>Shot Put,</li> <li>discus throw</li> <li>Javelin throw</li> <li>long jump</li> <li>Track events; 1200 meters -800 meters - 400 meters - 200 meters and 100 meters track race and relay were conducted for both boys and girls.</li> </ul> |                     |
|                                   |                                                                                                                                                                                                                                                                                                                                                                                                                                                                                                                                                                                                                                                                                                                                                                       |                     |