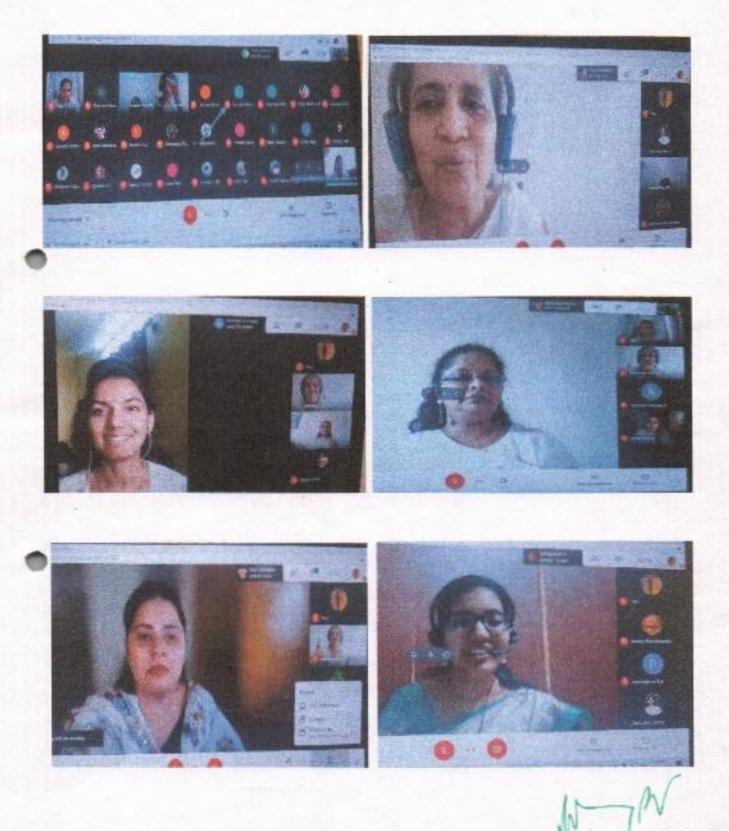

#### ACADEMIC YEAR 2020-21

| Name of the<br>Activity/Program | Sports Council Election Report 2020-21                                                                                                                                                                                                                                                                                                                                                                                                                                      |               |
|---------------------------------|-----------------------------------------------------------------------------------------------------------------------------------------------------------------------------------------------------------------------------------------------------------------------------------------------------------------------------------------------------------------------------------------------------------------------------------------------------------------------------|---------------|
| Forum                           | Kreedaranga Sports Forum                                                                                                                                                                                                                                                                                                                                                                                                                                                    |               |
| Date                            | 1 <sup>st</sup> October 2020                                                                                                                                                                                                                                                                                                                                                                                                                                                |               |
| Venue                           | Online Google Forms                                                                                                                                                                                                                                                                                                                                                                                                                                                         |               |
| Number of participants          | Teacher: 2                                                                                                                                                                                                                                                                                                                                                                                                                                                                  | Students: 167 |
| Organized in association with   |                                                                                                                                                                                                                                                                                                                                                                                                                                                                             |               |
| Resource Person                 |                                                                                                                                                                                                                                                                                                                                                                                                                                                                             |               |
| Details of the Resource Person  |                                                                                                                                                                                                                                                                                                                                                                                                                                                                             |               |
| Others Details                  | To constitute Sports Students' Council 2020-21 of the institution, election was conducted online through Google forms on 1st October 2020. Ms.Sharada K Physical Education Director and Ms.Rachana B T, Dept of Commerce and Management Sports forum Kreedaranga were given incharge to conduct the elections. 167 Sports UG students casted their votes through Google forms individually from their homes. Results were announced online. The list of contestants for the |               |

position of Sports Secretary and Sports Joint Secretary are as follows:

| Sports Secretary: | Shravani Reddy E III B B A  |
|-------------------|-----------------------------|
| -                 | Chandan III B.Com (A)       |
|                   | Pavan Kumar N III B.Com (A) |

Sports Joint Secretary: Ujala II B.Com (B) Rakshitha M II B Com (A) Aryan Smanth II B.Com (B)

Results were announced immediately and the winners were:

| Post                   | Student Name  | Class           |
|------------------------|---------------|-----------------|
| George George          |               | III B.Com       |
| Sports Secretary       | Pavan Kumar N | (A)             |
| Sports Joint Secretary | Ujala         | II B.Com<br>(B) |