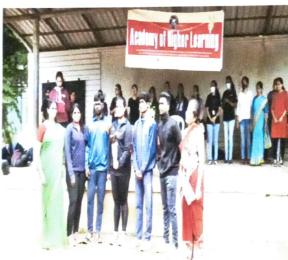

### ANNUAL ATHLETIC MEET

2020-21

**Chief Guest** 

Smt.Lakshmi V

Hon Secretary Malleswaram Ladies' Association

DATE: 22.09.2021 TIME: 8:00 am to 2:00 pm VENUE: Nadaprabhu Kempegowda Stadium 2nd Main Road, Milk Colony, Subramanyanagar Rajaji Nagar, Bengaluru-560055

#### ACADEMIC YEAR2020-21

| Name of the<br>Activity/Program   | Annual Athletic Meet 2020-2021<br>Sports                                                                                                                                                                                                                                                                                                                                                                                                                                                                                                                                                                                                                                                                                                                              |                     |
|-----------------------------------|-----------------------------------------------------------------------------------------------------------------------------------------------------------------------------------------------------------------------------------------------------------------------------------------------------------------------------------------------------------------------------------------------------------------------------------------------------------------------------------------------------------------------------------------------------------------------------------------------------------------------------------------------------------------------------------------------------------------------------------------------------------------------|---------------------|
| Forum                             |                                                                                                                                                                                                                                                                                                                                                                                                                                                                                                                                                                                                                                                                                                                                                                       |                     |
| Date                              |                                                                                                                                                                                                                                                                                                                                                                                                                                                                                                                                                                                                                                                                                                                                                                       | 22nd September 2021 |
| Venue                             | Nadaprabhu Kempegowda Ground.                                                                                                                                                                                                                                                                                                                                                                                                                                                                                                                                                                                                                                                                                                                                         |                     |
| Number of participants            | Teacher: 20                                                                                                                                                                                                                                                                                                                                                                                                                                                                                                                                                                                                                                                                                                                                                           | Students: 350       |
| Organized in association<br>with  |                                                                                                                                                                                                                                                                                                                                                                                                                                                                                                                                                                                                                                                                                                                                                                       |                     |
| Resource Person                   | Smt. Lakshmi .V<br>Hon. Secretary<br>Malleswaram Ladies' Association                                                                                                                                                                                                                                                                                                                                                                                                                                                                                                                                                                                                                                                                                                  |                     |
| Details of the Resource<br>Person |                                                                                                                                                                                                                                                                                                                                                                                                                                                                                                                                                                                                                                                                                                                                                                       |                     |
| Others Details                    | <ul> <li>Sports is one of the co-curricular programs that offer an extensive opportunity to all the students and staff. to have fun, learn new sports, enhance social interaction and tests one's physical capability. The competitions also offer a break from the daily routine tasks and recreate energy and sprit in them. The Department of Physical Education of Malleswaram Ladies' Association Academy of Higher Learning conducted Annual Athletic Meet. The following events were conducted to students:</li> <li>Shot Put,</li> <li>discus throw</li> <li>Javelin throw</li> <li>long jump</li> <li>Track events; 1200 meters -800 meters - 400 meters - 200 meters and 100 meters track race and relay were conducted for both boys and girls.</li> </ul> |                     |
|                                   |                                                                                                                                                                                                                                                                                                                                                                                                                                                                                                                                                                                                                                                                                                                                                                       |                     |