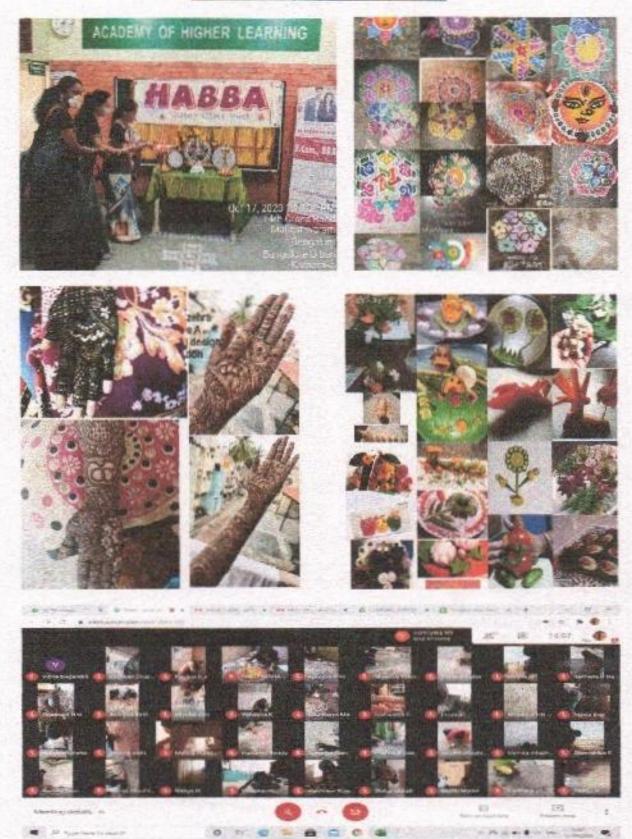

tra Kala<br/>Parishath</li> <li>Ms. Poornima – Artist</li> <li>Ms. Harshitha R – Embedded Engincer</li> </ol>                                                                                                              |
| Others Details                                                                  | Habba, an Interclass Off Stage Cultural Fest was<br>organized under which various events were conducted<br>online for a week i.e., from 5 <sup>th</sup> October 2020 to 24 <sup>th</sup><br>October 2020 via Google meet platform. It was<br>inaugurated by Dr. P V Padmaja, Principal, MLA<br>Academy of Higher Learning.8 competitions were<br>conducted. |

PRINCIPAL MALLESWARAM LADIES ASSOCIATION ACADEMY OF HIGHER LEARNING 14th Cross, Malleswaram Bangalore - 560 003

W

#### PHOTOS OF THE PROGRAM



PRINCIPAL PRINCIPAL MALLESWARAMI MILES ADSOCIATION ACADEMY OF HIGHER LEADING Neth Cross, Malleswaram, Bangalore - 560 901 /



Principal Signature

MALLESWARAN LADIES ASSOCIATION ACADEMY OF HIGHER LEARNING 14th Cross, Malleswaran Bangalore - 550 003

**Registration Form** 

Name of the Forum : 'Samskruti' Cultural Form Name of the Activity : Pensil Sketch Date : 05/10/2020

| S.No | Name of the Student | Class       |      |
|------|---------------------|-------------|------|
| 1    | Sharmila G          | I B.Com A   |      |
| 2    | Thrisha M           | I 8.Com A   |      |
| 3    | Shwetha K           | I B.Com A   |      |
| 4    | Ananya T            | I B.Com A   |      |
| 5    | Ramya S             | I B.Com A   |      |
| 6    | Janani K            | 1 B.CoM A   |      |
| 7