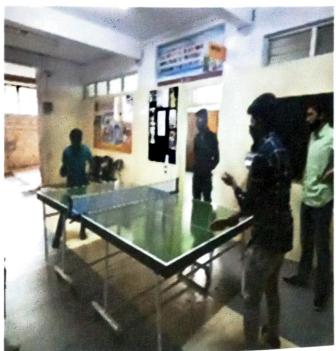

### ACADEMIC YEAR 2020-21

|                                | INTERCLASS INDOOR GAME                                                                                                                                         |               |
|--------------------------------|----------------------------------------------------------------------------------------------------------------------------------------------------------------|---------------|
| Name of the Activity/Program   | Table Tennis (Singles) girls and boys         Kreedaranga Sports Forum         17 <sup>th</sup> and 18 <sup>th</sup> February 2021         Sports Room, MLAAHL |               |
| Forum                          |                                                                                                                                                                |               |
| Date                           |                                                                                                                                                                |               |
| Venue                          |                                                                                                                                                                |               |
| Number of participants         | Teacher: 1                                                                                                                                                     | Students: 31  |
| Organized in association with  |                                                                                                                                                                |               |
| <b>Resource Person</b>         |                                                                                                                                                                |               |
| Details of the Resource Person |                                                                                                                                                                |               |
|                                | competition for girls and<br>2021 at 3.00 PM in sports<br>boys were participated in<br>Following were the wint                                                 | ners of girls |
| Others Details                 | I Place Rishika Choudary (II B.Com) B<br>II Place Gouthami B M (II B. Com) B<br>III Place Pavithra M (I M. Com                                                 |               |
|                                | Following were the winners of boys<br>I Place Ajay A P (III B Com) A<br>II Place Abhinash Sahni R (III B Com) A<br>III Place Kumar Teggi (III B. Com) A        |               |